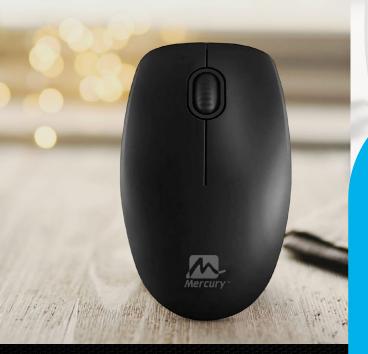

## Ergonomic & a Contoured Design

Support your hand naturally for all-day comfort and confident control