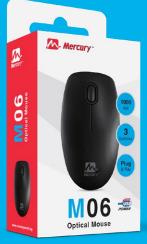

# Optical Mouse

**3** Buttons

Plug & Play

**É** 

CERTIFIED USB

POWER

### 1000 dpi

High-definition Optical tracking enables responsive cursor control and a precise motion

#### USB Plug-n-Play

No Software needed. No Installation hassles

Mercury and the "M" logo are our trademarks. All other products, brands, or companies entioned are trademarks or registered trademarks of their respective companies. Products may look different than shown here. Specifications are subject to change without prior notice.