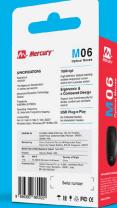

#### **Specifications**

Resolution 1000DPI

The Maximum Acceleration 14 inches per second

Movement Detection Technology Optical

Frequency 2405MHz-2476MHz

Operating Frequency 16, Automatic Frequency hopping

#### Compatibility

Win 10 / Win 8 / Win 7 / Win 2000 / Windows Vista / Windows XP / & Mac OS