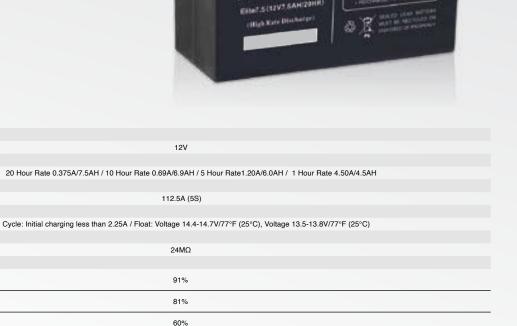

## **Features**

MODEL Nominal Voltage

INPUT Rating Capacity

CURRENT
Max Discharge Current

CHARGE Constant Voltage

Storage

TERMINAL Terminal

PHYSICAL

INTERNAL RESISTANCE Fully Charged Battery

Capacity after 6 Months

Capacity after 12 Months Storage

Dimension W x D x H (mm)

SELF DISCHARGE (77°F 25°C) Capacity after 3 Months

Compact design
Heavy duty grids
Maintenance free
Low self-discharge
Wide operating temperature
High impact resistive plastic cast

F1/F2

156 x 70 x 110

Net Weight (kgs)

\*Specifications are subject to change without prior notice.